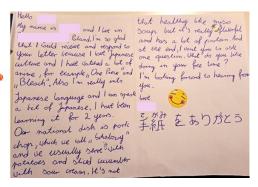

13 students from Itabashi Yutoku High School created cards with a traditional Japanese motif

Itabashi Yutoku High School received 15 greeting cards from Australia