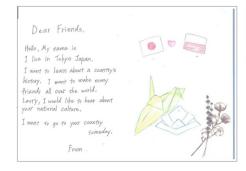

#### 5. Additional information

- ◆ During a previous video chat, there were requests from students to do a Card Exchange at a future occasion.
- ◆ Japanese students prepared traditional cards with handwritten messages.