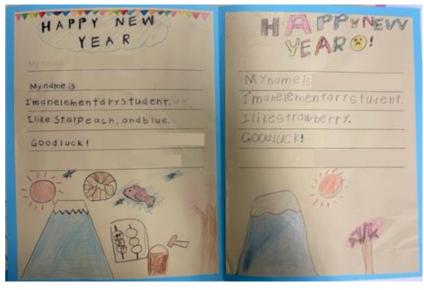

#### 5. Additional information

- Students in pairs each prepared a New Year's card.
- ◆ Students wrote greetings such as, "A HAPPY NEW YEAR!" with their names and their other favorite items. They also drew pictures representing traditional Japanese New Year's scenes on the cards.