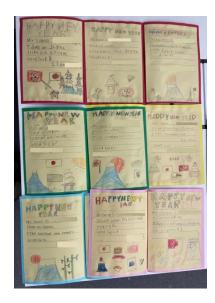

#### 5. Additional information

- Students in pairs each prepared a New Year's card.
- ◆ Students wrote greetings such as, "A HAPPY NEW YEAR!" with their names and their other favorite items. They also drew pictures representing traditional Japanese New Year's scenes on the cards.