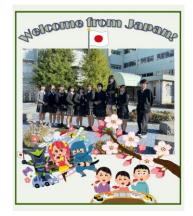

#### 3. Counterpart

Edgewood High School, Wisconsin, U.S.A.

Edgewood High School students

School photo and self-introductions by Josui High School students

5. Additional information

Card from student pair in America