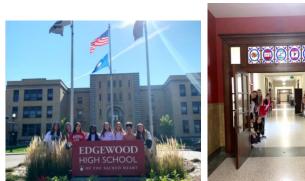

#### 3. Counterpart

Edgewood High School, Wisconsin, U.S.A.

Edgewood High School students

School photo and self-introductions by Josui High School students

5. Additional information

Card from student pair in America