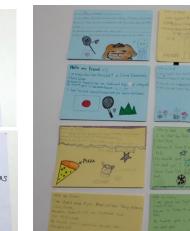

#### Hello, friends Merry christmas Merry Christmas What do you like? Hello, friends Hello, fr

Colorful Christmas cards prepared by Kashima Elementary School students

Cards prepared by Huai Sheng Elementary School