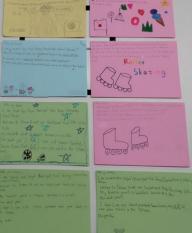

#### Hello, friends Merry christmas Merry Christmas What do you like? Hello, friends Hello, fr

Colorful Christmas cards prepared by Kashima Elementary School students

Cards prepared by Huai Sheng Elementary School